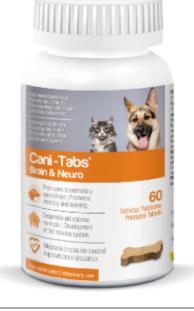

# **CANI-TABS® BRAIN & NEURO**

## **Palatable tablets**

Nutritional Supplement Promoting Health and Functioning of the Brain and Nervous System

### **Commercial Presentation**

Bottle x 100 tablets, Bottle x 60 tablets,