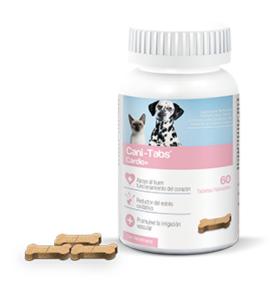

# **CANI-TABS® CARDIO+**

### **Commercial Presentation**

Bottle x 100 tablets, Bottle x 60 tablets,